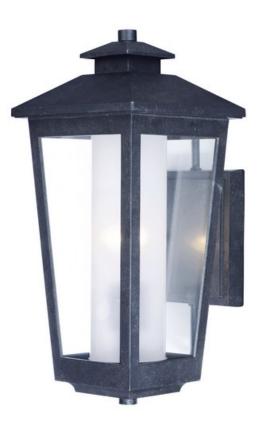

## **PRODUCT DESCRIPTION**

A slender profile traditional frame finished in Artesian Bronze with Clear glass outer pane with a Frost interior cylinder diffuser. Upscale styling at price that won't kill your budget.

## **FINISHES OPTION**

GLASS Clear and Frosted CLFT

MATERIAL Aluminum, Glass

RATINGS cETLus Wet Location

ADDITIONAL OPERATING TEMPERATURE: -20°C (-4°F), 40°C (104°F)

Always consult a qualified electrician before installing any lighting product.