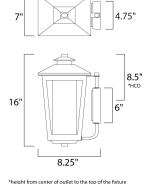

## MEASUREMENTS

DIMENSION

LAMPING

BACK PLATE HANGING WEIGHT : 5.9 lb

INPUT VOLTAGE : 120V BULB

: 7" W x 16" H x 8.25" Ext : 4.75" W x 7" H x 8.5" HCO

: 1 x 60W Incandescent E26 Medium , 60W Total

**BULB INCLUDED** : (Not Included) DIMMABLE :Yes